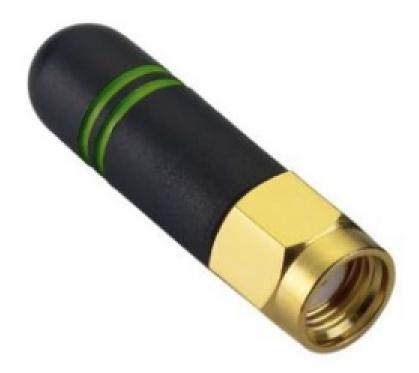

| Part No.     | IX2210                                                                                                          |
|--------------|-----------------------------------------------------------------------------------------------------------------|
| Product Name | Wi-Fi antenna monopole 3cm                                                                                      |
| Feature      | 2.4 GHz<br>Wi-Fi<br>Peak Gain Max 2.24 dBi<br>RP-SMA Male Connector<br>IP65 compliant<br>RoHS & Reach compliant |

## Mechanical drawing (unit:mm)

|   | Name            | Material      | Finish | QTY |
|---|-----------------|---------------|--------|-----|
| 1 | Antenna Housing | TPEE          | Black  | 1   |
| 0 | SMA(M)RP ST     | Brass         | Gold   | 1   |
| 3 | Colour Stripes  | Acrylic Paint | Green  | 1   |