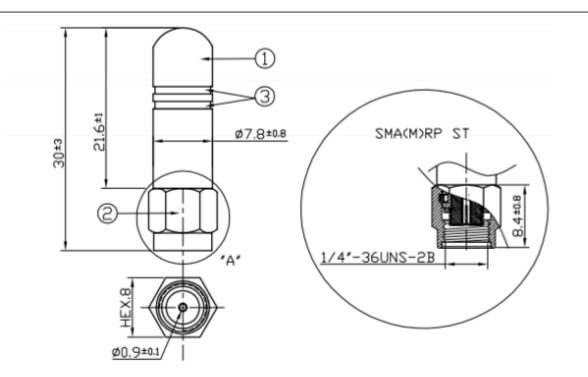

## Mechanical drawing (unit:mm)

|   | Name            | Material      | Finish | QTY |
|---|-----------------|---------------|--------|-----|
| 1 | Antenna Housing | TPEE          | Black  | 1   |
| 0 | SMA(M)RP ST     | Brass         | Gold   | 1   |
| 3 | Colour Stripes  | Acrylic Paint | Green  | 1   |